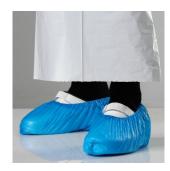

## 210.0060

Shoe Covers, Standard

CPE shoe cover 16" (shoe size: 38,5-45,5)

- Thickness: 40 microns.
- Weight: 4.4 g/pc.
- Approved to be used in direct contact with all types of food.

## PRODUCT DETAILS

| Material : | CPE      |
|------------|----------|
| Size :     | One size |
| Weight:    | 4,4 g    |
| Color:     | Blue     |

PACKING / TRANSPORT

Pieces Per Inner Pack: 100

Pieces Per Outer Case: 2000